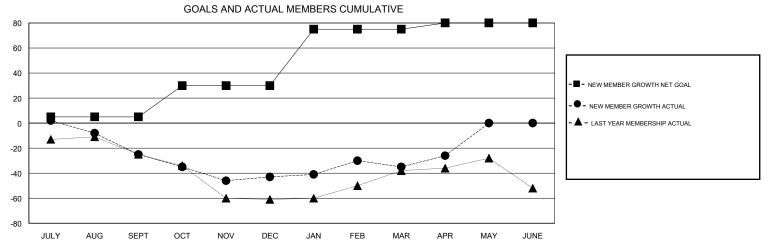

## MONTHLY MEMBERSHIP PROGRESS REPORT

## District 5M 8

Results as of: 4/30/2017

Judy Hankom **LOCATION MINNESOTA GMT CA** Clubs Members RESULTS FOR 2016-2017 RESULTS FOR 2016-2017 NEW CLUB GOAL NEW CLUBS DROPPED CLUBS NEW MEMBER GROWTH NEW MEMBER DROPPED QUARTER QUARTER NET GOAL (not reinstated GROWTH ACTUAL (not MEMBERS ACTUAL or transfers) reinstated or transfers) (including transfers) 0 0 0 5 43 68 JULY/AUG/SEPT JULY/AUG/SEPT 0 0 0 71 25 53 OCT/NOV/DEC OCT/NOV/DEC 0 0 0 45 45 37 JAN/FEB/MAR JAN/FEB/MAR 0 0 0 APR/MAY/JUNE APR/MAY/JUNE 5 20 11